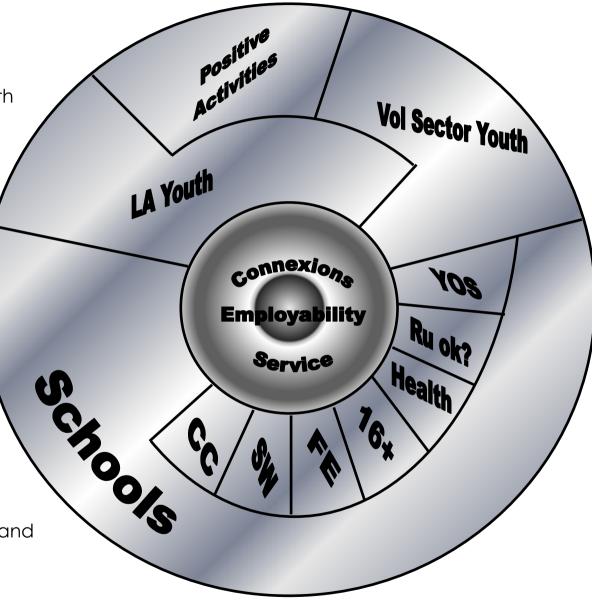

## **Connexions Employability Service**

LA Youth = Local Authority Youth Service

**Vol Sector Youth** = Voluntary / 3 Sector Youth Provision

**CC** = Children Centres

**SW** = Social Work Teams

**16+** = 16+ Support Team and YP Asylum Service

55

**FE** = Further education & training

**Health** = Mental Health, Primary Health

**Ru-ok**? = YP Substance Misuse Services

**YOS** = Youth Offending Service

**Positive Activities** = Leisure time activities provided by, i.e. sports and leisure, libraries and museums

NB: This image is intended for illustrative purposes only and does not represent actual ratios